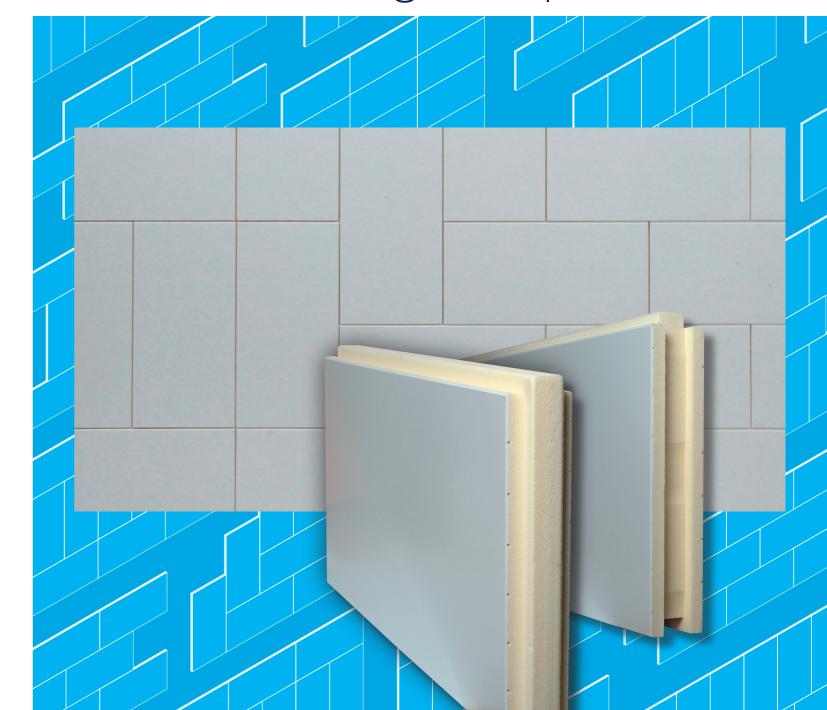

# insulating wall panels

Easypanel Fastwalls are the perfect solution for fast and problem-free wall construction and insulation.

### **APPLICATIONS**

Easypanel Fastwalls are the perfect solution for the fast assembly of hygienic and insulating walls.

The panels are highly suitable for uses including in the food sector, storage spaces, sheds, animal housing, etc. Simple assembly enables fast and high quality construction.