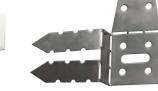

## insulating wall panels





#### AgriDoor byba Hostede 1 B-8690 Hoogstade T 0032 58 62 86 77 F 0032 58 62 86 78

info@agridoor.be
www.easypanel-fastwalls.be
www.agridoor.be



Easypanel Fastwalls are the perfect solution for the fast assembly of hygienic and insulating walls.

# insulating wall panels

Easypanel Fastwalls are the perfect solution for fast and problem-free wall construction and insulation.



#### **DIMENSIONS**

Panel dimensions: 1200 x 2400 mm and 1200 x 3000 mm Standard colour WHITE



The panels are available in 3 thicknesses:

60 mm 80 mm 100 mm

#### Insulation value:

60 mm: RD = 1.45 m<sup>2</sup>.K/W 80 mm: RD =  $1.95 \text{ m}^2$ .K/W 100 mm: RD = 2.45 m<sup>2</sup>.K/W

















#### **PROPERTIES**

- no condensation
- dimensionally stable
- washable
- super-smooth
- super-strong
- super-clean
- taut design
- super-insulating

Also available with

fire-resistant top layer.

### **APPLICATIONS**

Easypanel Fastwalls are the perfect solution for the fast assembly of hygienic and insulating walls.

The panels are highly suitable for uses including in the food sector, storage spaces, sheds, animal housing, etc. Simple assembly enables fast and high quality construction.