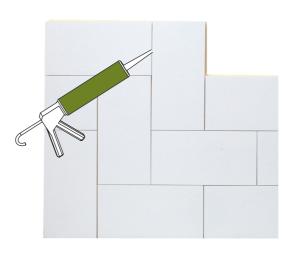

# insulating wall panels

Easypanel Fastwalls are the perfect solution for fast and problem-free wall construction and insulation.

### **APPLICATIONS**

Easypanel Fastwalls are the perfect solution for the fast assembly of hygienic and insulating walls.

The panels are highly suitable for uses including in the food sector, storage spaces, sheds, animal housing, etc. Simple assembly enables fast and high quality construction.