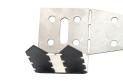

## insulating wall panels





#### AgriDoor byba Hostede 1 B-8690 Hoogstade T 0032 58 62 86 77 F 0032 58 62 86 78

info@agridoor.be
www.easypanel-fastwalls.be
www.agridoor.be



Easypanel Fastwalls are the perfect solution for the fast assembly of hygienic and insulating walls.

# insulating wall panels

Easypanel Fastwalls are the perfect solution for fast and problem-free wall construction and insulation.



#### **DIMENSIONS**

Panel dimensions: 1200 x 2400 mm and 1200 x 3000 mm Standard colour WHITE



The panels are available in 3 thicknesses:

60 mm 80 mm 100 mm

#### Insulation value:

60 mm: RD = 1.45 m<sup>2</sup>.K/W 80 mm: RD =  $1.95 \text{ m}^2$ .K/W 100 mm: RD = 2.45 m<sup>2</sup>.K/W

















#### **PROPERTIES**

- no condensation
- dimensionally stable
- washable
- super-smooth
- super-strong
- super-clean
- taut design
- super-insulating

Also available with

fire-resistant top layer.

### **APPLICATIONS**

Easypanel Fastwalls are the perfect solution for the fast assembly of hygienic and insulating walls.

The panels are highly suitable for uses including in the food sector, storage spaces, sheds, animal housing, etc. Simple assembly enables fast and high quality construction.