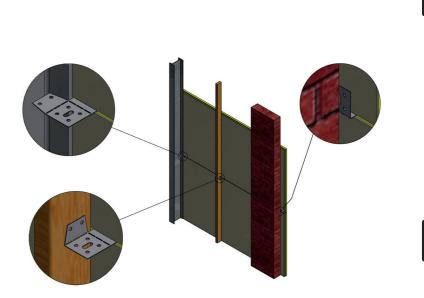

### **APPLICATIONS**

Easypanel Fastwalls are the perfect solution for the fast assembly of hygienic and insulating walls.

The panels are highly suitable for uses including in the food sector, storage spaces, sheds, animal housing, etc. Simple assembly enables fast and high quality construction.