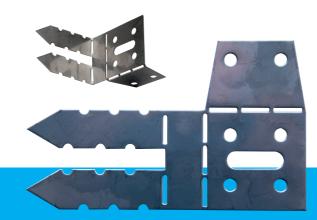

## insulating wall panels





#### AgriDoor byba Hostede 1 B-8690 Hoogstade T 0032 58 62 86 77 F 0032 58 62 86 78

info@agridoor.be
www.easypanel-fastwalls.be
www.agridoor.be



Easypanel Fastwalls are the perfect solution for the fast assembly of hygienic and insulating walls.

# insulating wall panels

Easypanel Fastwalls are the perfect solution for fast and problem-free wall construction and insulation.



#### **DIMENSIONS**

Panel dimensions: 1200 x 2400 mm and 1200 x 3000 mm Standard colour WHITE



The panels are available in 3 thicknesses:

60 mm 80 mm 100 mm

#### Insulation value:

60 mm: RD = 1.45 m<sup>2</sup>.K/W 80 mm: RD =  $1.95 \text{ m}^2$ .K/W 100 mm: RD = 2.45 m<sup>2</sup>.K/W

















#### **PROPERTIES**

- no condensation
- dimensionally stable
- washable
- super-smooth
- super-strong
- super-clean
- taut design
- super-insulating

Also available with

fire-resistant top layer.

### **APPLICATIONS**

Easypanel Fastwalls are the perfect solution for the fast assembly of hygienic and insulating walls.

The panels are highly suitable for uses including in the food sector, storage spaces, sheds, animal housing, etc. Simple assembly enables fast and high quality construction.